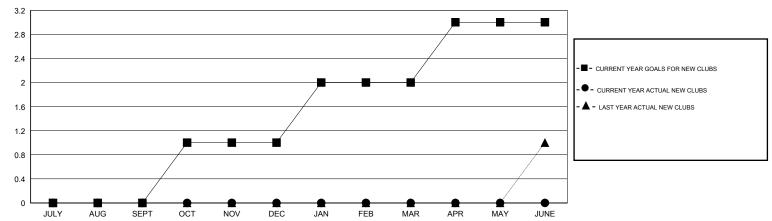

## GOALS AND ACTUAL NEW CLUBS CUMULATIVE

## **LOCATION OREGON**

 $\mathsf{GMT}\;\mathsf{CA}\;1$ 

| Clubs                       |                  |           |                  |                  | Members                     |                    |                                     |                    |                  |  |
|-----------------------------|------------------|-----------|------------------|------------------|-----------------------------|--------------------|-------------------------------------|--------------------|------------------|--|
| RESULTS FOR 2014-2015       |                  |           |                  |                  | RESULTS FOR 2014-2015       |                    |                                     |                    |                  |  |
| QUARTER                     | NEW CLUB<br>GOAL | NEW CLUBS | DROPPED<br>CLUBS | NET<br>GAIN/LOSS | QUARTER                     | NEW MEMBER<br>GOAL | CHARTER AND<br>NEW MEMBERS<br>ADDED | DROPPED<br>MEMBERS | NET<br>GAIN/LOSS |  |
| JULY/AUG/SEPT               | 0                | 0         | 0                | 0                | JULY/AUG/SEPT               | 15                 | 39                                  | 20                 | 19               |  |
| OCT/NOV/DEC                 | 1                | 0         | 1<br>0           | -1<br>0          | OCT/NOV/DEC                 | 20<br>35           | 20<br>0                             | 35<br>0            | -15<br>0         |  |
| JAN/FEB/MAR<br>APR/MAY/JUNE | 1                | 0         | 0                | 0                | JAN/FEB/MAR<br>APR/MAY/JUNE | 15                 | 0                                   | 0                  | 0                |  |