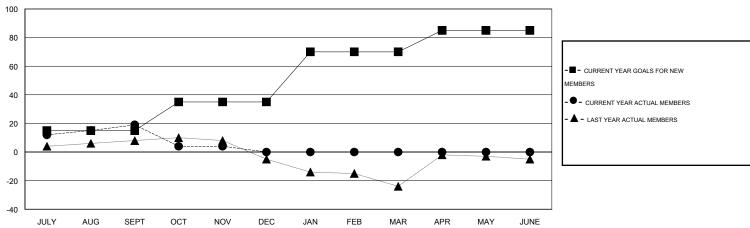

## GOALS AND ACTUAL MEMBERS CUMULATIVE

| DROPPED CLUBS: 1 |    | 21 CLUBS OF 41 ADDED 1 OR MORE<br>NEW MEMBERS | GENDER DISTRIBUTION  MALE 644 (66.46%) |              |     |
|------------------|----|-----------------------------------------------|----------------------------------------|--------------|-----|
| DROPPED MEMBERS  |    |                                               | FEMALE                                 | 325 (33.54%) |     |
| DECEASED         | 7  | CLICK HERE FOR HEALTH                         |                                        |              | 200 |
| CLUB CANCELLED 1 |    | ASSESSMENT DATA                               | FAMILY UNIT MEMBERS                    | 296<br>142   |     |
| OTHER            | 47 |                                               | HEAD OF HOUSEHOLD                      |              |     |
| TOTAL            | 55 |                                               | NON-HEAD OF HOUSEHOLD                  |              |     |

## **LOCATION OREGON**

 $\mathsf{GMT}\;\mathsf{CA}\;1$ 

| Clubs                       |                  |           |                  |                  | Members                     |                    |                                     |                    |                  |  |
|-----------------------------|------------------|-----------|------------------|------------------|-----------------------------|--------------------|-------------------------------------|--------------------|------------------|--|
| RESULTS FOR 2014-2015       |                  |           |                  |                  | RESULTS FOR 2014-2015       |                    |                                     |                    |                  |  |
| QUARTER                     | NEW CLUB<br>GOAL | NEW CLUBS | DROPPED<br>CLUBS | NET<br>GAIN/LOSS | QUARTER                     | NEW MEMBER<br>GOAL | CHARTER AND<br>NEW MEMBERS<br>ADDED | DROPPED<br>MEMBERS | NET<br>GAIN/LOSS |  |
| JULY/AUG/SEPT               | 0                | 0         | 0                | 0                | JULY/AUG/SEPT               | 15                 | 39                                  | 20                 | 19               |  |
| OCT/NOV/DEC                 | 1                | 0         | 1<br>0           | -1<br>0          | OCT/NOV/DEC                 | 20<br>35           | 20<br>0                             | 35<br>0            | -15<br>0         |  |
| JAN/FEB/MAR<br>APR/MAY/JUNE | 1                | 0         | 0                | 0                | JAN/FEB/MAR<br>APR/MAY/JUNE | 15                 | 0                                   | 0                  | 0                |  |